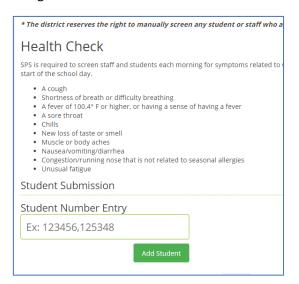

- 2) Review the list of symptoms
- 3) Enter your Students ID Number(s) and click Add Student
  - a. If you do not know your students ID number please refer to their ID card or contact your students school
- 4) Answer the questions for each student
- 5) Enter the name of the parent/guardian submitting the Health Check
- 6) Select "Yes" to the optional question if you will be using this computer to submit future Health Checks for these students
- 7) Click Submit