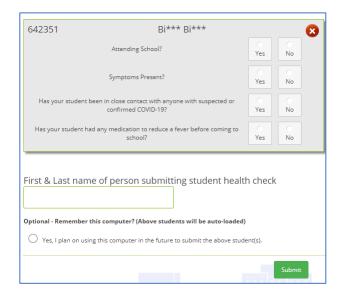

- 2) Review the list of symptoms
- 3) Enter your Students ID Number(s) and click Add Student
  - a. If you do not know your students ID number please refer to their ID card or contact your students school
- 4) Answer the questions for each student
- 5) Enter the name of the parent/guardian submitting the Health Check
- 6) Select "Yes" to the optional question if you will be using this computer to submit future Health Checks for these students
- 7) Click Submit